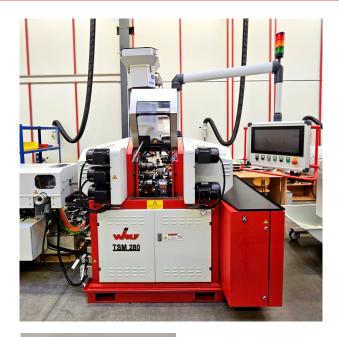

## 1. Wolf TSM 280 CNC Version

- CNC controlled machine
- Currently equipped for production from bar
- Including the following accessories:
  - bar loader for 3m bar length
  - chip conveyor with chip trolley
  - filter system (incl. auxiliary cooler)
  - high pressure pump for internal
- 1 sawing unit
- 7 horizontal CNC-machining units
- 3 contour turning units
- Machining up to 80 mm part length and Ø up to 6 mm possible
- Easy conversion to different parts
- Can be used flexibly