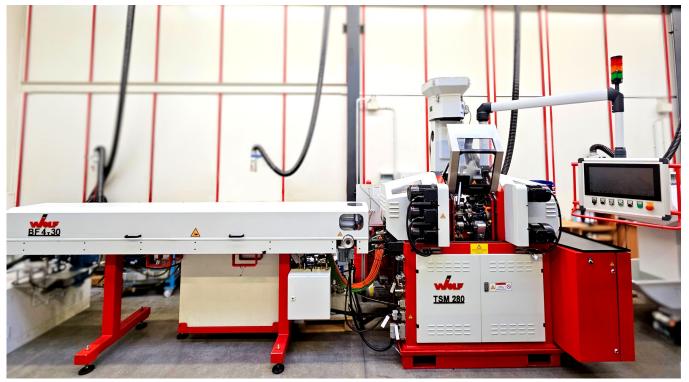

## 1. Wolf TSM 280 CNC Version

- CNC controlled machine
- Currently equipped for production from bar
- Including the following accessories:
  - bar loader for 3m bar length
  - chip conveyor with chip trolley
  - filter system (incl. auxiliary cooler)
  - high pressure pump for internal
- 1 sawing unit
- 7 horizontal CNC-machining units
- 3 contour turning units
- Machining up to 80 mm part length and Ø up to 6 mm possible
- Easy conversion to different parts
- Can be used flexibly